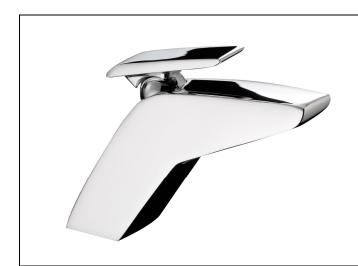

Extase

## Basin Monobloc Mixer

#### Product features:

- Metal construction throughout
- Single lever control for effortless single handed control
- Crisp modernist design lines
- Supplied compete with flexible tail pipes for fast simple fitting
- · Luscious European quality chromium plate finish