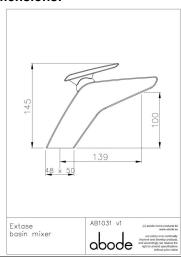

#### **Product dimensions:**

• Product mounted where: Surface • Recommended hole size: Ø 35 mm

 Overall Height / projection: 145 mm • Exit reach: 139 mm • Exit height: 100 mm • Base size: 48 x 50 mm

• Inlet centre distance(s):

• Min. fitting depth required:

45 mm

· Max. surface depth: