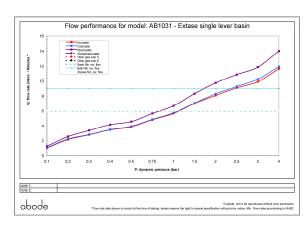

### Product flow characteristics:

- Min / Max water pressure (bar): 0.75\* / 5.00
- Part G max. mixed flow rate at 3 bar (I/m): 11.86
- Inlet connection type / length: Flexible / 420 mm
- Inlet (plumbing connection) / outlet size: 1/2" F / m10
- Product flow characteristics: Single flow Non return valve(s) supplied or position:
- Aerator type: Plastic honeycomb
- Control valve type: Single lever (25mm)
- Includes output diverter?: No
- · Inlet meshed particle filters included:
- Shower hose type / length: