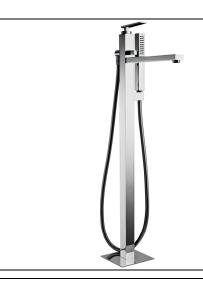

## Product features:

- Metal & ABS construction
- Single lever control for effortless single handed control
- 1/4 turn lock on divertor to main showerhead
- Crisp modernist design lines
- Single spray pattern showerhead

### **Product dimensions:**

• Product mounted where: Floor • Recommended hole size: N/A mm

 Overall Height / projection: 990 mm • Exit reach: 285 mm • Exit height: 850 mm • Base size: 150 mm

• Inlet centre distance(s): N/A mm