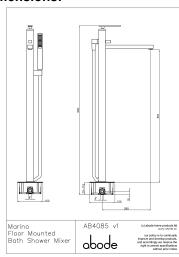

### **Product dimensions:**

• Product mounted where: Floor • Recommended hole size: N/A mm

 Overall Height / projection: 990 mm • Exit reach: 285 mm • Exit height: 850 mm • Base size: 150 mm

• Inlet centre distance(s): N/A mm

• Min. fitting depth required: 70-110 mm • Max. surface depth: N/A mm