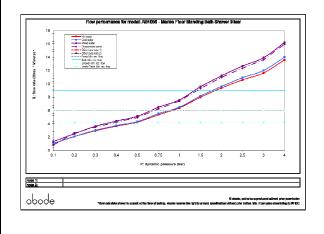

# **Product flow characteristics:**

Min / Max water pressure (bar): 1.50\* / 5.50

\*Detailed minimum pressure requirements for this product: Bath 1.5, Shower 0.75 (bar)

- Part G max. mixed flow rate at 3 bar (I/m): 13.62
- Inlet connection type / length: Fixed / 100 mm
- Inlet (plumbing connection) / outlet size: 1/2M / 1/2"M
- Product flow characteristics: Single flow Non return valve(s) supplied or position: No
- · Aerator type: Neoperl, honeycomb light blue
- Control valve type: Single lever (35mm)
- Includes output diverter?: Yes
- Inlet meshed particle filters included: No
- Shower hose type / length: Smoothflex / 1.50 m